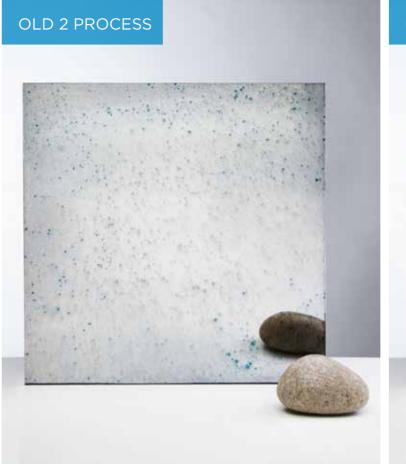

## **GALAXY COLLECTION**

Glass Designs Galaxy Collection offers a range of options from the subtle to explosive to accommodate any environment. The Galaxy Collection is light years ahead and has been forged over time by hand at our premises in Greenwich.

ALL BESPOKE ANTIQUE MIRRORS CAN BE TOUGHENED.

BESPOKE ANTIQUE MAX SIZE WIDTH UP TO 1400MM LENGTH UP TO 3200MM

4