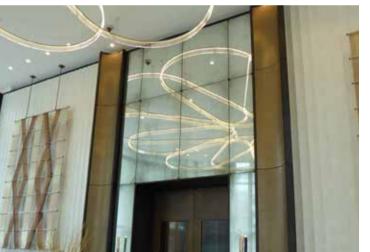

## **GALAXY COLLECTION**

Glass Designs Galaxy Collection offers a range of options from the subtle to explosive to accommodate any environment. The Galaxy Collection is light years ahead and has been forged over time by hand at our premises in Greenwich.

ALL BESPOKE ANTIQUE MIRRORS CAN BE TOUGHENED.

BESPOKE ANTIQUE MAX SIZE WIDTH UP TO 1400MM LENGTH UP TO 3200MM

4