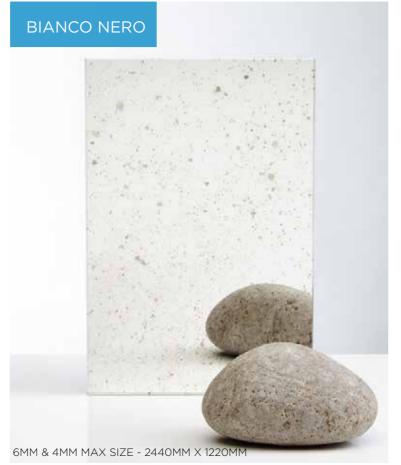

## **GALAXY COLLECTION**

Our bespoke antique mirrors add depth and character, reflecting the beauty of its surroundings as well as enhancing them. We have developed a collection of 11 unique mirrors and with just one glance and it's easy to see how our antiqued mirror brings depth, glamour and a unique look to any space.

ALL BESPOKE ANTIQUE MIRRORS CAN BE TOUGHENED.

BESPOKE ANTIQUE MAX SIZE WIDTH UP TO 1400MM LENGTH UP TO 3200MM