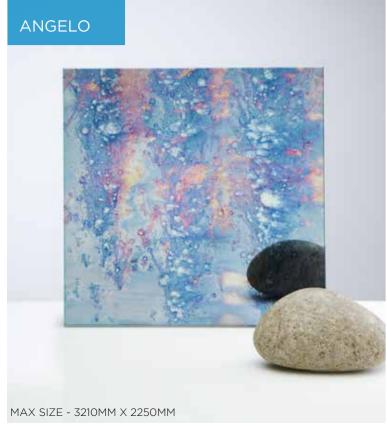

COLLECTION**

Glass Designs Galaxy Collection offers a range of options from the subtle to explosive to accommodate any environment. The Galaxy Collection is light years ahead and has been forged over time by hand at our premises in Greenwich.

ALL BESPOKE ANTIQUE MIRRORS CAN BE TOUGHENED.

BESPOKE ANTIQUE MAX SIZE WIDTH UP TO 1400MM LENGTH UP TO 3200MM







4

## **GALAXY COLLECTION**

At Glass Designs our Galaxy Range is processed by hand and in house due to the fact we have our own silvering plant. This enables us to toughen the the full antique range which in turn makes this the ideal product for splash-backs.

ALL BESPOKE ANTIQUE MIRRORS CAN BE TOUGHENED.

BESPOKE ANTIQUE MAX SIZE WIDTH UP TO 1400MM LENGTH UP TO 3200MM







GALAXY COLLECTION PROJECTS











## STANDARD RANGE









10