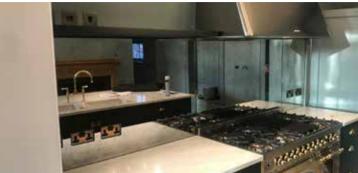

## **GALAXY COLLECTION**

At Glass Designs our Galaxy Range is processed by hand and in house due to the fact we have our own silvering plant. This enables us to toughen the the full antique range which in turn makes this the ideal product for splash-backs.

ALL BESPOKE ANTIQUE MIRRORS CAN BE TOUGHENED.

BESPOKE ANTIQUE MAX SIZE WIDTH UP TO 1400MM LENGTH UP TO 3200MM

GALAXY COLLECTION PROJECTS