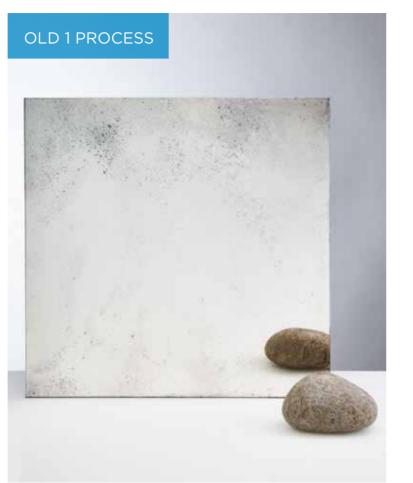

## **GALAXY COLLECTION**

Our bespoke antique mirrors add depth and character, reflecting the beauty of its surroundings as well as enhancing them. We have developed a collection of 11 unique mirrors and with just one glance and it's easy to see how our antiqued mirror brings depth, glamour and a unique look to any space.

ALL BESPOKE ANTIQUE MIRRORS CAN BE TOUGHENED.

BESPOKE ANTIQUE MAX SIZE WIDTH UP TO 1400MM LENGTH UP TO 3200MM