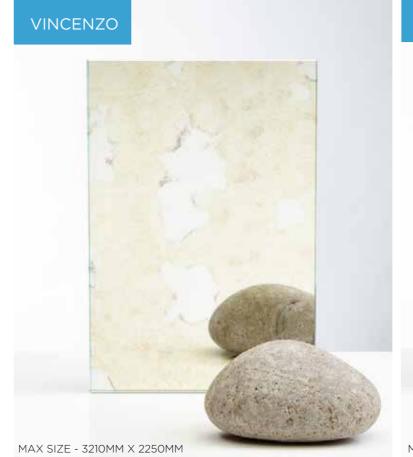

## **GALAXY COLLECTION**

Glass Designs Galaxy Collection offers a range of options from the subtle to explosive to accommodate any environment. The Galaxy Collection is light years ahead and has been forged over time by hand at our premises in Greenwich.

ALL BESPOKE ANTIQUE MIRRORS CAN BE TOUGHENED.

BESPOKE ANTIQUE MAX SIZE WIDTH UP TO 1400MM LENGTH UP TO 3200MM

4