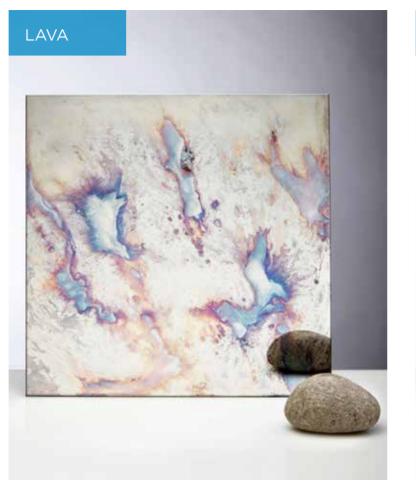

ALL BESPOKE ANTIQUE MIRRORS CAN BE TOUGHENED.

BESPOKE ANTIQUE MAX SIZE WIDTH UP TO 1400MM LENGTH UP TO 3200MM

GALAXY COLLECTION PROJECTS

## STANDARD RANGE

10