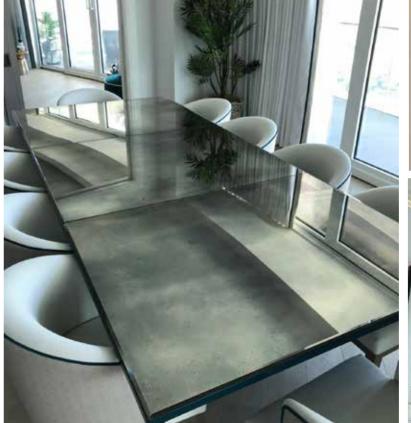

## **GALAXY COLLECTION**

Our bespoke antique mirrors add depth and character, reflecting the beauty of its surroundings as well as enhancing them. We have developed a collection of 11 unique mirrors and with just one glance and it's easy to see how our antiqued mirror brings depth, glamour and a unique look to any space.

ALL BESPOKE ANTIQUE MIRRORS CAN BE TOUGHENED.

BESPOKE ANTIQUE MAX SIZE WIDTH UP TO 1400MM LENGTH UP TO 3200MM