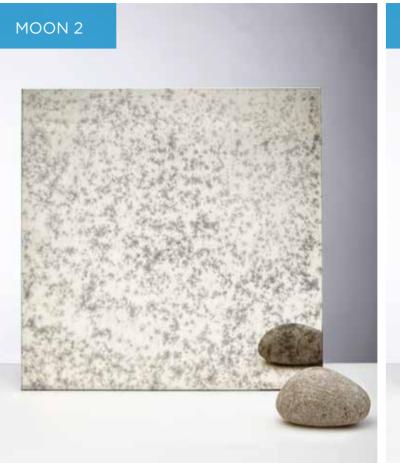

## **GALAXY COLLECTION**

At Glass Designs our Galaxy Range is processed by hand and in house due to the fact we have our own silvering plant. This enables us to toughen the the full antique range which in turn makes this the ideal product for splash-backs.