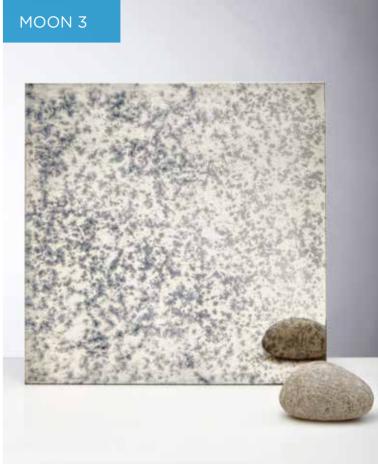

ALL BESPOKE ANTIQUE MIRRORS CAN BE TOUGHENED.

BESPOKE ANTIQUE MAX SIZE WIDTH UP TO 1400MM LENGTH UP TO 3200MM

GALAXY COLLECTION PROJECTS