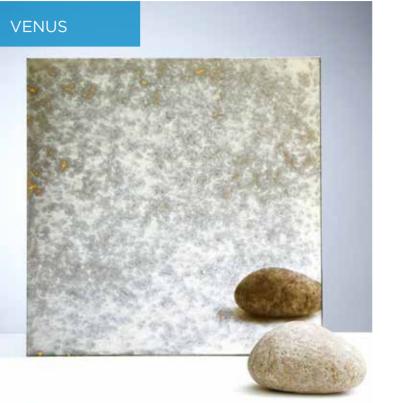

## **GALAXY COLLECTION**

At Glass Designs our Galaxy Range is processed by hand and in house due to the fact we have our own silvering plant. This enables us to toughen the the full antique range which in turn makes this the ideal product for splash-backs.