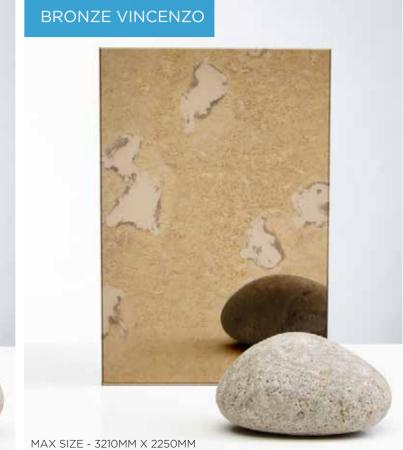

## **GALAXY COLLECTION**

At Glass Designs our Galaxy Range is processed by hand and in house due to the fact we have our own silvering plant. This enables us to toughen the the full antique range which in turn makes this the ideal product for splash-backs.

ALL BESPOKE ANTIQUE MIRRORS CAN BE TOUGHENED.

BESPOKE ANTIQUE MAX SIZE WIDTH UP TO 1400MM LENGTH UP TO 3200MM

GALAXY COLLECTION PROJECTS