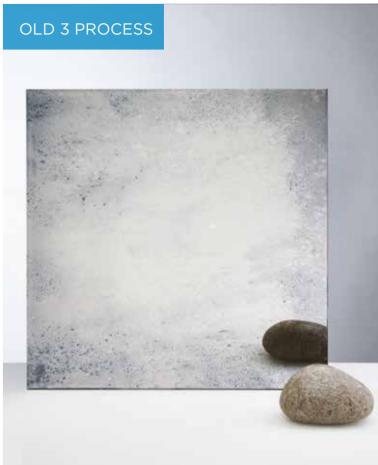

## **GALAXY COLLECTION**

At Glass Designs our Galaxy Range is processed by hand and in house due to the fact we have our own silvering plant. This enables us to toughen the the full antique range which in turn makes this the ideal product for splash-backs.

ALL BESPOKE ANTIQUE MIRRORS CAN BE TOUGHENED.

BESPOKE ANTIQUE MAX SIZE WIDTH UP TO 1400MM LENGTH UP TO 3200MM

GALAXY COLLECTION PROJECTS