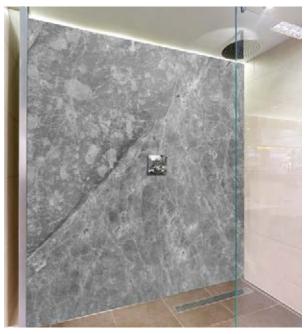

Printing on glass has much of the appearance of natural marbles and granites and it can be used in showers, kitchens and wet rooms without staining, water damage, mould or cleaning difficulties.

With printed glass Marble and Granite, you can have all the luxurious appearance of natural materials with real advantages over the originals:

- Cost effective
- Lighter
- Easy to clean
- Easy to install

- Non-porous
- Stain resistant
- More environmentally friendly
- Any size can be created