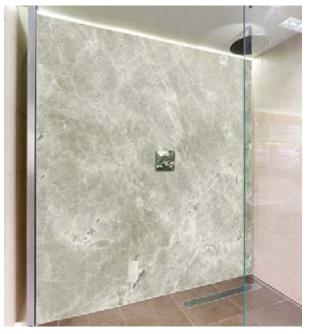

Printing on glass has much of the appearance of natural marbles and granites and it can be used in showers, kitchens and wet rooms without staining, water damage, mould or cleaning difficulties.

With printed glass Marble and Granite, you can have all the luxurious appearance of natural materials with real advantages over the originals:

- Cost effective
- Lighter
- Easy to clean
- Easy to install

- Non-porous
- Stain resistant
- More environmentally friendly
- Any size can be created