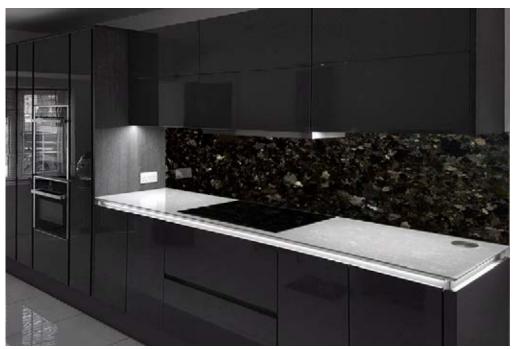

### About This Collection

These beautiful, Marble and Granite images have been photographed in super high resolution using state-of-the-art cameras and techniques. Most of the images are suitable for printing at up to 3m high allowing full wall cladding.

Printing on glass has much of the appearance of natural marbles and granites and it can be used in showers, kitchens and wet rooms without staining, water damage, mould or cleaning difficulties.

With printed glass Marble and Granite, you can have all the luxurious appearance of natural materials with real advantages over the originals:

Richard has created this unique Marble and Granite Collection to bring these beautiful materials to interiors, printed on glass and other substrates.

V10BG19 Statuary Marble

V10BG91 Antique Black Marble