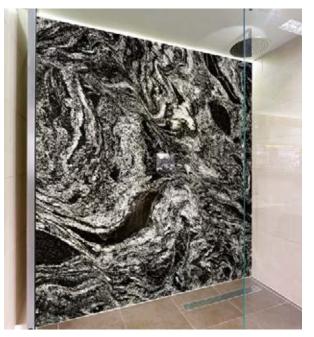

Printing on glass has much of the appearance of natural marbles and granites and it can be used in showers, kitchens and wet rooms without staining, water damage, mould or cleaning difficulties.

With printed glass Marble and Granite, you can have all the luxurious appearance of natural materials with real advantages over the originals:

Richard has created this unique Marble and Granite Collection to bring these beautiful materials to interiors, printed on glass and other substrates.

V10BG19 Statuary Marble

V10BG91 Antique Black Marble