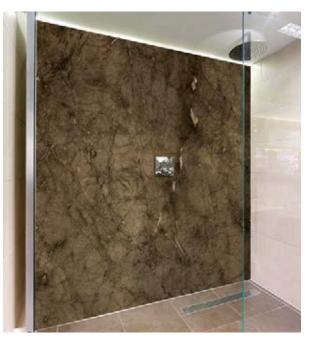

Printing on glass has much of the appearance of natural marbles and granites and it can be used in showers, kitchens and wet rooms without staining, water damage, mould or cleaning difficulties.

With printed glass Marble and Granite, you can have all the luxurious appearance of natural materials with real advantages over the originals:

Richard has created this unique Marble and Granite Collection to bring these beautiful materials to interiors, printed on glass and other substrates.

V10BG19 Statuary Marble

V10BG91 Antique Black Marble