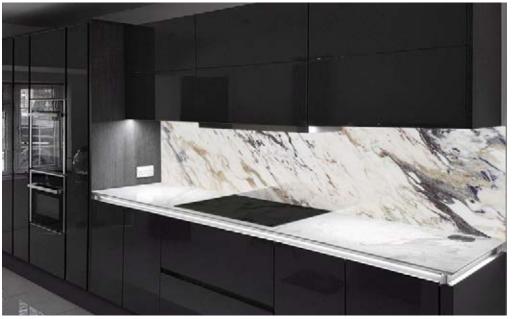

### About This Collection

These beautiful, Marble and Granite images have been photographed in super high resolution using state-of-the-art cameras and techniques. Most of the images are suitable for printing at up to 3m high allowing full wall cladding.

Printing on glass has much of the appearance of natural marbles and granites and it can be used in showers, kitchens and wet rooms without staining, water damage, mould or cleaning difficulties.

With printed glass Marble and Granite, you can have all the luxurious appearance of natural materials with real advantages over the originals:

- Cost effective
- Lighter
- Easy to clean
- Easy to install

- Non-porous
- Stain resistant
- More environmentally friendly
- Any size can be created