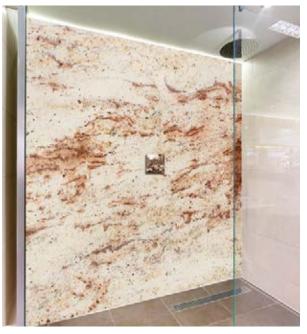

Printing on glass has much of the appearance of natural marbles and granites and it can be used in showers, kitchens and wet rooms without staining, water damage, mould or cleaning difficulties.

With printed glass Marble and Granite, you can have all the luxurious appearance of natural materials with real advantages over the originals:

- Cost effective
- Lighter
- Easy to clean
- Easy to install

- Non-porous
- Stain resistant
- More environmentally friendly
- Any size can be created