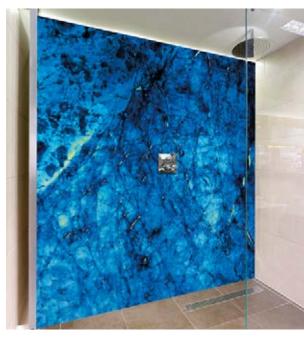

Printing on glass has much of the appearance of natural marbles and granites and it can be used in showers, kitchens and wet rooms without staining, water damage, mould or cleaning difficulties.

With printed glass Marble and Granite, you can have all the luxurious appearance of natural materials with real advantages over the originals:

- Cost effective
- Lighter
- Easy to clean
- Easy to install

- Non-porous
- Stain resistant
- More environmentally friendly
- Any size can be created