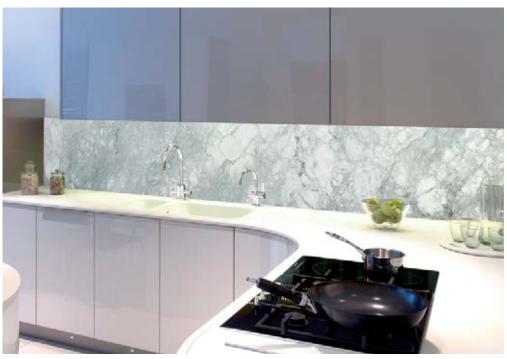

### About This Collection

These beautiful, Marble and Granite images have been photographed in super high resolution using state-of-the-art cameras and techniques. Most of the images are suitable for printing at up to 3m high allowing full wall cladding.

Printing on glass has much of the appearance of natural marbles and granites and it can be used in showers, kitchens and wet rooms without staining, water damage, mould or cleaning difficulties.

With printed glass Marble and Granite, you can have all the luxurious appearance of natural materials with real advantages over the originals:

- Cost effective
- Lighter
- Easy to clean
- Easy to install

- Non-porous
- Stain resistant
- More environmentally friendly
- Any size can be created