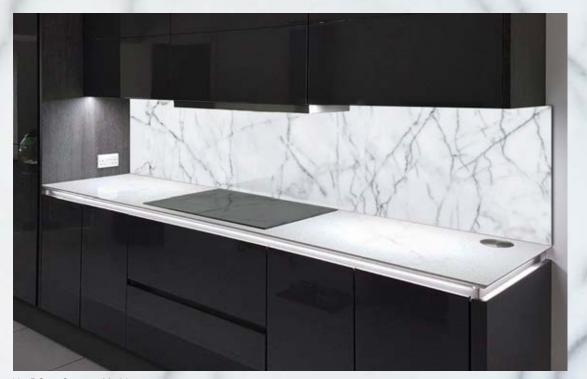

### About This Collection

These beautiful, Marble and Granite images have been photographed in super high resolution using state-of-the-art cameras and techniques. Most of the images are suitable for printing at up to 3m high allowing full wall cladding.

Printing on glass has much of the appearance of natural marbles and granites and it can be used in showers, kitchens and wet rooms without staining, water damage, mould or cleaning difficulties.

With printed glass Marble and Granite, you can have all the luxurious appearance of natural materials with real advantages over the originals:

Richard has created this unique Marble and Granite Collection to bring these beautiful materials to interiors, printed on glass and other substrates.

V10BG19 Statuary Marble

V10BG91 Antique Black Marble