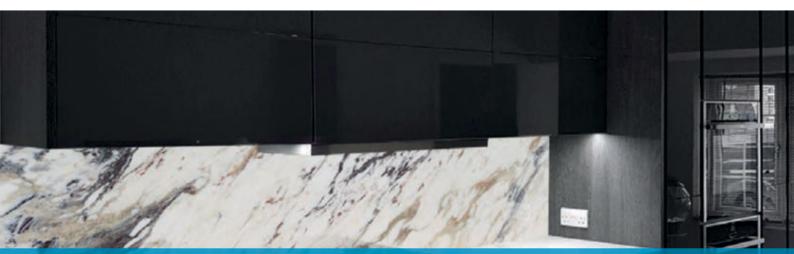

### About This Collection

These beautiful, Marble and Granite images have been photographed in super high resolution using state-of-the-art cameras and techniques. Most of the images are suitable for printing at up to 3m high allowing full wall cladding.

Printing on glass has much of the appearance of natural marbles and granites and it can be used in showers, kitchens and wet rooms without staining, water damage, mould or cleaning difficulties.

With printed glass Marble and Granite, you can have all the luxurious appearance of natural materials with real advantages over the originals:

Richard has created this unique Marble and Granite Collection to bring these beautiful materials to interiors, printed on glass and other substrates.

V10BG19 Statuary Marble

V10BG91 Antique Black Marble