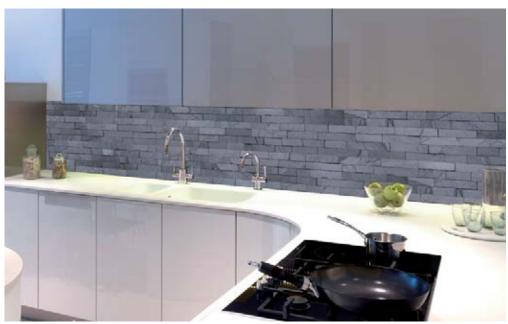

### About This Collection

These beautiful, Marble and Granite images have been photographed in super high resolution using state-of-the-art cameras and techniques. Most of the images are suitable for printing at up to 3m high allowing full wall cladding.

Printing on glass has much of the appearance of natural marbles and granites and it can be used in showers, kitchens and wet rooms without staining, water damage, mould or cleaning difficulties.

With printed glass Marble and Granite, you can have all the luxurious appearance of natural materials with real advantages over the originals:

- Cost effective
- Lighter
- Easy to clean
- Easy to install

- Non-porous
- Stain resistant
- More environmentally friendly
- Any size can be created